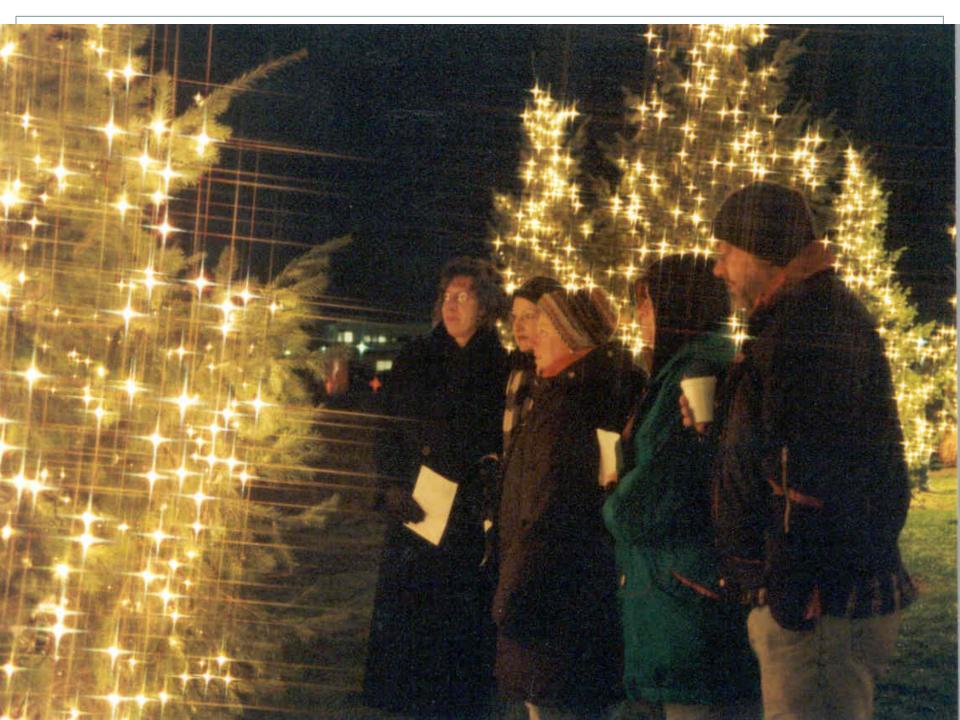

The Light Way a Little tree. lighting otherworks in hold of Souper of Laborator Course in remembrance of loss friends and family. This year's group, is alphed for Wednesdor, Dec. 6, at

MARKET PLANS Circle of Priceds, states to Hospite more referred in Tegroup of community mannew working to respect Hospite of Lancaum County's properties carried

Light Up a Life Tree Lighting Ceremony Wednesday, December 7, 7:00 p.m. The Essa Flory Center, 685 Good Drive, Lancaster

For a gift of \$20, we will place a light on an evergreen tree in memory of a loved one during the holiday season. To order, visit www.hospiceconnect.org/lights or call (717) 295-3900. By purchasing a light, you are also providing the gift of care for patients and families facing end of life.